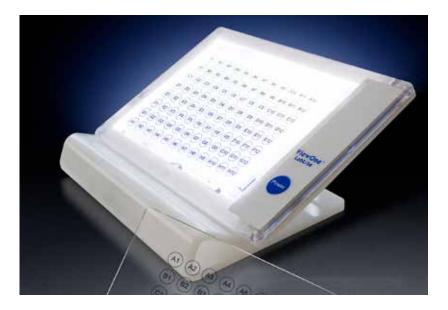

## ViewOne™ LabLite / Indexer Instructions

- 1. Plug the LabLite/Indexer into the receptacle on the universal AC adapter (Model: 3A-061WP05, output=5V, 1.2A, input 100-240V, ~50-60Hz).
- 2. Plug the adapter into the power source.
- 3. Press the "Power" button once to turn on the LabLite and toggle to adjust intensity (high, medium, low).
- 4. Pressing the button while on low intensity will turn off the LabLite.

## I want another one!!!

Call, fax or email to tell us how many you want...

Catalog No. 56411

Description
ViewOne Indexer

Price \$243

179 Route 206, Flanders, NJ 07836 P: 973-616-0700 F: 973-616-0133 www.analytical-sales.com