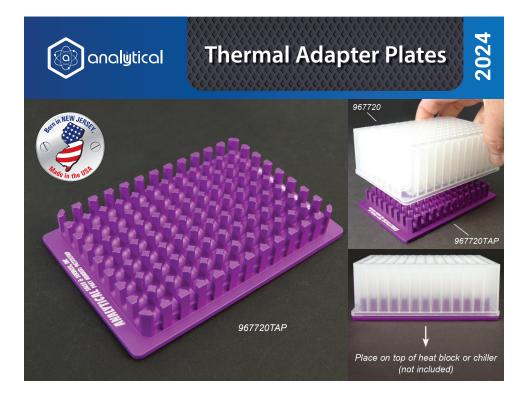

## **NEW!** Thermal Adapter Plates for Polypropylene Collection Plates

• For improved temperature transfer to samples

The Thermal Adapter Plate conforms to the bottom shape of the collection plate wells to ensure uniform thermal transfer for heating and cooling when used in conjunction with a heating block or chiller (not included). The plate features a SLAS footprint and easy to identify purple anodized coating.

Analytical Sales & Services can make Thermal Adapter Plates to accommodate select polypropylene collection plates (minimum quantities may apply). Please call 973-616-0700 for more information.

| Cat. No.    | Description                                            | Qty  |
|-------------|--------------------------------------------------------|------|
| 967720TAP   | Thermal Adapter Plate for 967720 PP Collection Plate   | Each |
| 59623-23TAP | Thermal Adapter Plate for 59623-23 PP Collection Plate | Each |