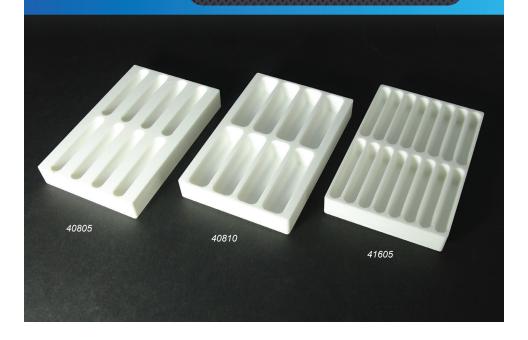

## **NEW! PTFE Reservoirs**

- Made from a solid PTFE block
- · Precision machined wells, SBS compliant
- · Ideal for aggressive organics
- · Enables your automation's full pipetting potential/efficiency
- Reusable when used with clean solvents (no analytes, etc)
- Choice of three well configurations (two w/5mL and one w/10mL wells)

| Cat. No. | Description                                                        | Qty  |
|----------|--------------------------------------------------------------------|------|
| 40805    | PTFE Reservoir with Conical Wells, 4 Rows, 2 Columns, 5 mL / Well  | Each |
| 40810    | PTFE Reservoir with Conical Wells, 4 Rows, 2 Columns, 10 mL / Well | Each |
| 41605    | PTFE Reservoir with Conical Wells, 8 Rows, 2 Columns, 5 mL / Well  | Each |