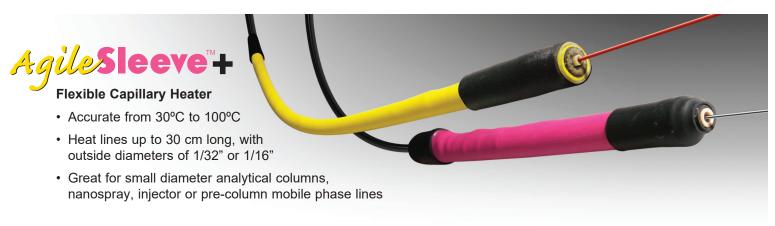

## HotSleeve+™ and AgileSleeve+®

All heaters made by Analytical Sales & Services are calibrated to NIST traceable standards.

Call to inquire about Prep, Semi-prep and Super size HotSleeve Plus

| Cat. No. | Description                                           |
|----------|-------------------------------------------------------|
| ASI1032H | AgileSLEEVE+ 10cm x 1/32" ID Self-calibrating Heater  |
| ASI1016H | AgileSLEEVE+ 10cm x 1/16" ID Self-calibrating Heater  |
| ASI1532H | AgileSLEEVE+, 15cm x 1/32" ID Self-calibrating Heater |
| ASI1516H | AgileSLEEVE+ 15cm x 1/16" ID Self-calibrating Heater  |
| ASI2532H | AgileSLEEVE+ 25cm x 1/32" ID Self-calibrating Heater  |
| ASI2516H | AgileSLEEVE+ 25cm x 1/16" ID Self-calibrating Heater  |
| ASI3032H | AgileSLEEVE+ 30cm x 1/32" ID Self-calibrating Heater  |
| ASI3016H | AgileSLEEVE+ 30cm x 1/16" ID Self-calibrating Heater  |
|          |                                                       |