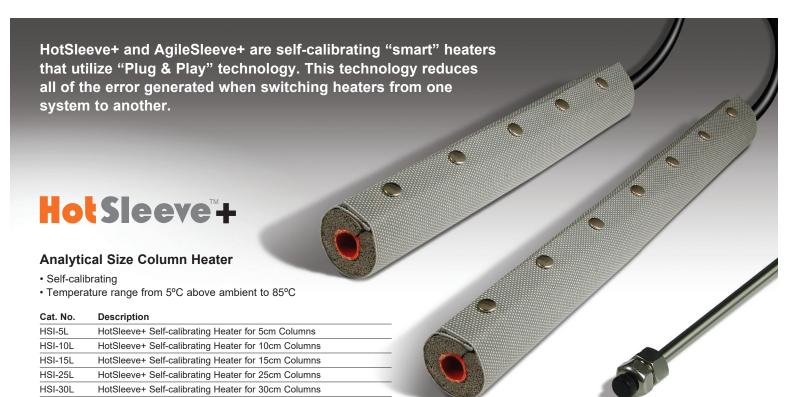

## HotSleeve+™ and AgileSleeve+®

All heaters made by Analytical Sales & Services are calibrated to NIST traceable standards.

Call to inquire about Prep, Semi-prep and Super size HotSleeve Plus

| Cat. No. | Description                                           |
|----------|-------------------------------------------------------|
| ASI1032H | AgileSLEEVE+ 10cm x 1/32" ID Self-calibrating Heater  |
| ASI1016H | AgileSLEEVE+ 10cm x 1/16" ID Self-calibrating Heater  |
| ASI1532H | AgileSLEEVE+, 15cm x 1/32" ID Self-calibrating Heater |
| ASI1516H | AgileSLEEVE+ 15cm x 1/16" ID Self-calibrating Heater  |
| ASI2532H | AgileSLEEVE+ 25cm x 1/32" ID Self-calibrating Heater  |
| ASI2516H | AgileSLEEVE+ 25cm x 1/16" ID Self-calibrating Heater  |
| ASI3032H | AgileSLEEVE+ 30cm x 1/32" ID Self-calibrating Heater  |
| ASI3016H | AgileSLEEVE+ 30cm x 1/16" ID Self-calibrating Heater  |
|          |                                                       |