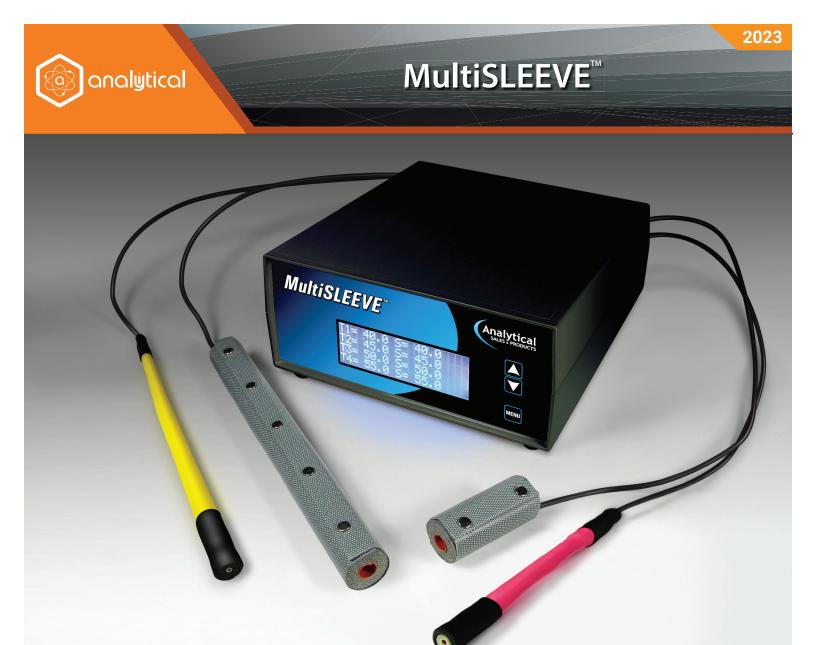

## **MultiSLEEVE™**

## **Multiple Column Heater Controller**

- Self-calibrating
- · Plug & Play smart heater technology
- · Controls up to 4 column heaters simultaneously
- · 4 independent channels
- Used in multiplexing applications
- Temperature range from 5°C above ambient to 85°C
- Controller comes with cables, manual and USB GUI software.

The MultiSLEEVE controller is used for applications which require multiple heating zones or multiple LC system heating. Used in conjunction with HotSleeve+™ and/or AgileSleeve+® heaters (see reverse), it maintains four independent channels simultaneously and accurately while reducing overall equipment costs.