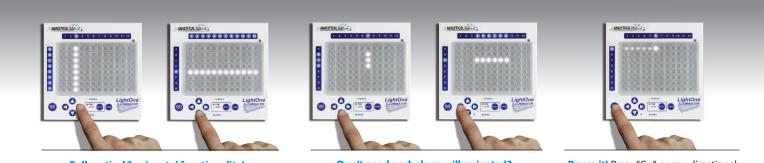

For pricing, see analytical-sales.com

\* Includes Power Supply, Foot Pedal, Viewing Frame & Tilt Stand!

Full vertical/horizontal functionality!
Four directional arrows give you full control
over the LightOne Illuminator!

**Don't need a whole row illuminated?**Illuminate partial rows or columns easily!

Pause it! Press "Go" or any directional arrow to pause, then press again to resume using the LightOne!