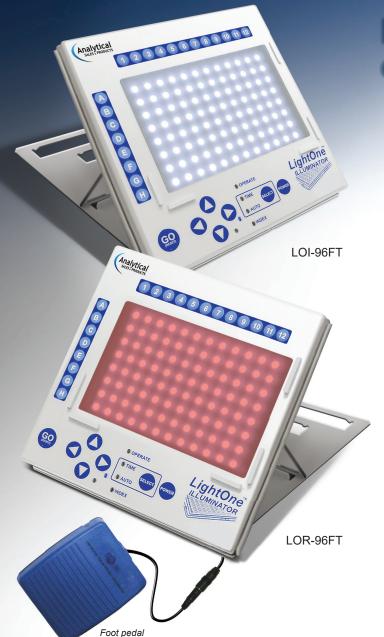

## **LightOne**<sup>™</sup> Illuminator

# Light up your 96-well collection plate samples

#### LightOne Illuminator

- · Reduces manual errors
- Customizable: highlight a single well or an entire row or column
- · Perfect for cluster tubes and glass inserts
- Selective illumination to accomodate light sensitive reagents
- Foot pedal control for easy, hands-free navigation

The LightOne Illuminator is a compact, bench top pipetting aid for enhanced visualization of 96-well plates. It provides illumination of specific wells during dispensing and, as a stand-alone device, requires no computer interface. The illumination may be advanced manually or automatically using a user-defined time interval. It reduces errors associated with manual pipetting into 96-well plates and increases the confidence of the operator in delivering the correct reagent or sample to the intended well.

### LightOne Red

- For Real Time PCR
- · No bleaching of fluorescent dyes
- Same functions as the LightOne Illuminator

| Cat. No. | Description          |
|----------|----------------------|
| LOI-96FT | LightOne Illuminator |
| LOR-96FT | LightOne Red         |

For pricing, see analytical-sales.com

\* Includes Power Supply, Foot Pedal, Viewing Frame & Tilt Stand!

Full vertical/horizontal functionality!
Four directional arrows give you full control
over the LightOne Illuminator!