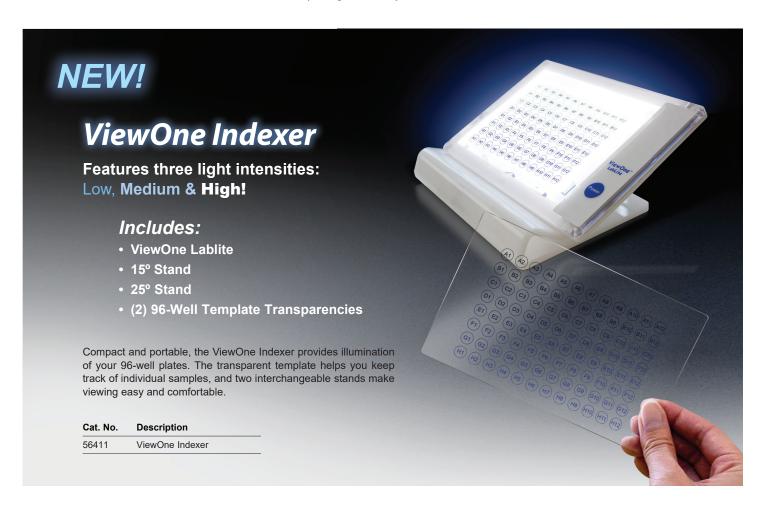

#### ViowOno™ Lablito

Description

ViewOne Lablite 100-240V

56410

| viewOne Labille                                                                                                                                                                                                                                                                     |                  |
|-------------------------------------------------------------------------------------------------------------------------------------------------------------------------------------------------------------------------------------------------------------------------------------|------------------|
| Power cord comes with changeable heads                                                                                                                                                                                                                                              |                  |
| • Measures a mere 20.5 x 12 cm                                                                                                                                                                                                                                                      | 393              |
| • Fits in the palm of your hand                                                                                                                                                                                                                                                     |                  |
| <ul> <li>Direct light provides better viewing for<br/>picking colonies, ELISA, cell viability and stained</li> </ul>                                                                                                                                                                | d gel            |
| • Features three light intensities: Low, Medium and                                                                                                                                                                                                                                 | d High!          |
| ViewOne Lablite is meant to highlight your sample. Held in by a ret<br>the edges, ViewOne Lablite keeps your petri dishes and plates in p<br>panel stays consistently cool, even after hours of use. The ViewOn<br>water resistant, and features three different light intensities. | olace. The light |