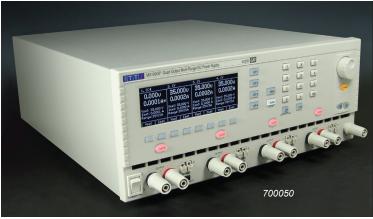

## **Power Supply and Accessories**

| Cat. No.   | Description                                                            | Qty  |
|------------|------------------------------------------------------------------------|------|
| 700050     | Calibrated DC Power Supply, 4 Output Multi Range, 420W Combined Output | Each |
| 700060     | Breakout Cable Assembly, for use with Calibrated DC Power Supply       | Each |
| 700070     | Ribbon Cable (if using alternate power supply)                         | Each |
| 701020     | Replacement PCB Jumpers (for constant current setup)                   | 100  |
| 701015     | Upper Gasket                                                           | 5    |
| 701005     | Lower Gasket                                                           | 5    |
| 701025     | PFA Sheet for HTeChem Assembly                                         | 25   |
| 24260      | Bottom Rubber Mats                                                     | 25   |
| 84001-CASE | 1mL Clear Glass Shell Vial                                             | 1000 |