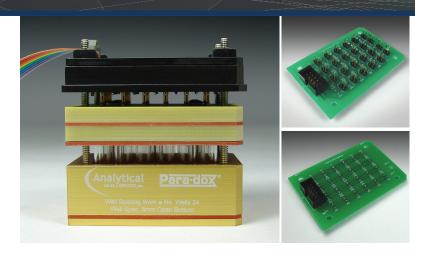

#### HTe-Chem Assemblies & Kits

| Cat. No. | Description                                                    | Qty  |
|----------|----------------------------------------------------------------|------|
| 700100   | Constant Current Electrochemistry Assembly                     | Each |
| 700150   | Constant Current Electrochemistry Kit (Includes Electrode Kit) | Each |
| 700200   | Constant Voltage Electrochemistry Assembly                     | Each |
| 700250   | Constant Voltage Electrochemistry Kit (Includes Electrode)     | Each |

#### Electrodes for HTe-Chem Assemblies

Analytical Sales offers a myriad of electrode choices which can be used as either cathodes or anodes depending on your experimental needs.

| Cat. No. | Description                                                                                                                             | Qty  |
|----------|-----------------------------------------------------------------------------------------------------------------------------------------|------|
| 700500   | Graphite Electrodes                                                                                                                     | 30   |
| 700550   | Tin Electrodes                                                                                                                          | 25   |
| 700600   | Zinc Electrodes                                                                                                                         | 25   |
| 700700   | Stainless Steel Electrodes                                                                                                              | 25   |
| 700750   | Nickel Electrodes                                                                                                                       | 25   |
| 700800   | NiChrom Electrodes                                                                                                                      | 25   |
| 700850   | Copper Electrodes                                                                                                                       | 25   |
| 700900   | Aluminum Electrodes                                                                                                                     | 25   |
| 700950   | Magnesium Electrodes                                                                                                                    | 25   |
| 700400   | Electrode Kit. Includes One Pack of Each of Graphite, Zinc, Stainless Steel, Nickel, NiChrom, Aluminum, Copper and Magnesium Electrodes | Each |