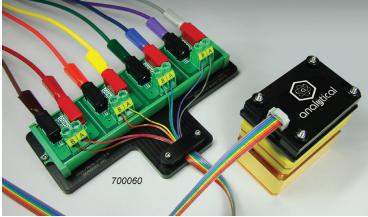

## **Power Supply and Accessories**

| Cat. No.   | Description                                                            | Qty  |
|------------|------------------------------------------------------------------------|------|
| 700050     | Calibrated DC Power Supply, 4 Output Multi Range, 420W Combined Output | Each |
| 700060     | Breakout Cable Assembly, for use with Calibrated DC Power Supply       | Each |
| 700070     | Ribbon Cable (if using alternate power supply)                         | Each |
| 701020     | Replacement PCB Jumpers (for constant current setup)                   | 100  |
| 701015     | Upper Gasket                                                           | 5    |
| 701005     | Lower Gasket                                                           | 5    |
| 701025     | PFA Sheet for HTeChem Assembly                                         | 25   |
| 24260      | Bottom Rubber Mats                                                     | 25   |
| 84001-CASE | 1mL Clear Glass Shell Vial                                             | 1000 |