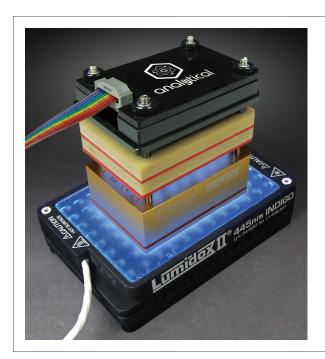

For pricing, see analytical-sales.com

For experimentation with electrophotochemical reactions, HTe<sup>-</sup>Chem assemblies are fully compatible for use with Lumidox<sup>®</sup>II 24-well, 9mm spaced LED arrays.

See page 27 in the Para-dox® Spring 2022 catalog (can be downloaded from our website) or search for "Lumidox 24 9" at analytical-sales.com.