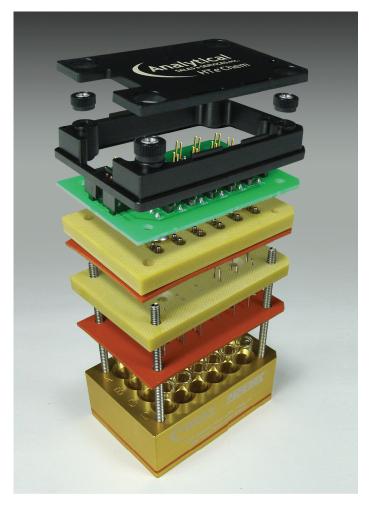

### HTe-Chem Electrochemistry Assemblies

Analytical Sales' new **HTe<sup>-</sup>Chem** line of products allows for broad electrochemical reactions (such as electrosynthesis, organic electrochemistry, electrophotochemistry, etc.) to be carried out on Analytical Sales standard 24-well minirack platform. HTe<sup>-</sup>Chem allows you to accelerate your electrochemistry workflow by permitting multiple simultaneous constant current, constant voltage, and/or electrophotochemical experiments to be run.

There are two optimized setups to choose from:

The **constant current** setup allows the user to set a precise current, which will be maintained by the power supply throughout the reaction. The voltage will automatically be varied based on the changing electrical conditions as the reaction progresses.

The **constant voltage** setup allows the user to set a precise voltage, which will be maintained by the power supply throughout the reaction. In this setup, the current will automatically be varied based on the changing electrical conditions as the reaction progresses.

#### HTe-Chem Assemblies & Kits

| Cat. No. | Description                                                    | Qty  |
|----------|----------------------------------------------------------------|------|
| 700100   | Constant Current Electrochemistry Assembly                     | Each |
| 700150   | Constant Current Electrochemistry Kit (Includes Electrode Kit) | Each |
| 700200   | Constant Voltage Electrochemistry Assembly                     | Each |
| 700250   | Constant Voltage Electrochemistry Kit (Includes Electrode)     | Each |