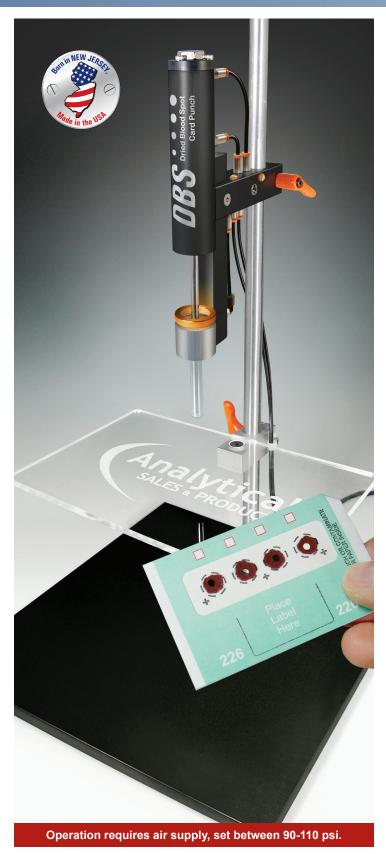

# **Dried Blood Spot Card Punch**

The DBS Punch eliminates hand fatigue and blistering from the use of hand-held manual card punches. It is a pneumatic foot-controlled "power" punch that increases speed and efficiency when loading dried blood spot samples into collection plates or tubes.

- Easy to Use Foot Pedal Operation
- No Hand Fatigue or Blistering
- Reduces Processing Time
- Direct Insertion of Punched Disc into Collection Plate Well or Tube
- New, Better View of Punching Area
- 3mm, 4mm, 5mm and 6mm Punch Sizes Available

### **DBS Complete Systems**

Includes Punch Pod Assembly, Base Stand with Shelf, Foot Pneumatics and Tubing

| Cat. No. | Description                                      | Qty  |
|----------|--------------------------------------------------|------|
| 327300   | 3mm Dried Blood Spot Card Punch, Complete System | Each |
| 327400   | 4mm Dried Blood Spot Card Punch, Complete System | Each |
| 327500   | 5mm Dried Blood Spot Card Punch, Complete System | Each |
| 327600   | 6mm Dried Blood Spot Card Punch, Complete System | Each |