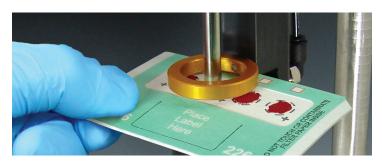

# **Dried Blood Spot Card Punch**

The DBS Punch eliminates hand fatigue and blistering from the use of hand-held manual card punches. It is a pneumatic foot-controlled "power" punch that increases speed and efficiency when loading dried blood spot samples into collection plates or tubes.

- Easy to Use Foot Pedal Operation
- No Hand Fatigue or Blistering
- Reduces Processing Time
- Direct Insertion of Punched Disc into Collection Plate Well or Tube
- New, Better View of Punching Area
- 3mm, 4mm, 5mm and 6mm Punch Sizes Available