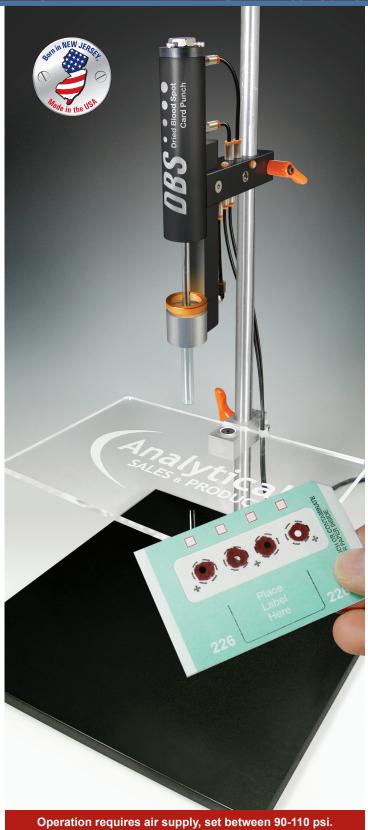

# **Dried Blood Spot Card Punch**

The DBS Punch eliminates hand fatigue and blistering from the use of hand-held manual card punches. It is a pneumatic foot-controlled "power" punch that increases speed and efficiency when loading dried blood spot samples into collection plates or tubes.

- Easy to Use Foot Pedal Operation
- No Hand Fatigue or Blistering
- Reduces Processing Time
- Direct Insertion of Punched Disc into Collection Plate Well or Tube
- New, Better View of Punching Area
- 3mm, 4mm, 5mm and 6mm Punch Sizes Available

## **DBS Complete Systems**

Includes Punch Pod Assembly, Base Stand with Shelf, Foot Pneumatics and Tubing

| Cat. No. | Description                                      | Qty  |
|----------|--------------------------------------------------|------|
| 327300   | 3mm Dried Blood Spot Card Punch, Complete System | Each |
| 327400   | 4mm Dried Blood Spot Card Punch, Complete System | Each |
| 327500   | 5mm Dried Blood Spot Card Punch, Complete System | Each |
| 327600   | 6mm Dried Blood Spot Card Punch, Complete System | Each |