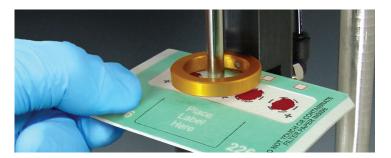

# **Dried Blood Spot Card Punch**

The DBS Punch eliminates hand fatigue and blistering from the use of hand-held manual card punches. It is a pneumatic foot-controlled "power" punch that increases speed and efficiency when loading dried blood spot samples into collection plates or tubes.

- Easy to Use Foot Pedal Operation
- No Hand Fatigue or Blistering
- Reduces Processing Time
- Direct Insertion of Punched Disc into Collection Plate Well or Tube
- New, Better View of Punching Area
- 3mm, 4mm, 5mm and 6mm Punch Sizes Available