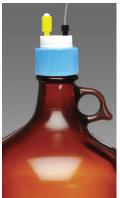

## Canary Safe GL38 Solvent Safety products Mobile

GL38 Mobile Phase Bottle Safety Caps

- Screws directly onto GL38 threaded amber solvent bottles (NOTE: Most 4L solvent bottles are GL38 threads)
- No thread adapter needed!
- Comes with Air Check Valve and Fittings