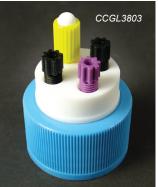

### GL38 Mobile Phase Bottle Safety Caps

| Cat. No. | Description                                    |
|----------|------------------------------------------------|
| CCGL3801 | Canary-Safe Cap, GL38, 1 Standard Tubing Port  |
| CCGL3802 | Canary-Safe Cap, GL38, 2 Standard Tubing Ports |
| CCGL3803 | Canary-Safe Cap, GL38, 3 Standard Tubing Ports |