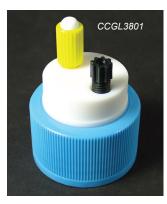

### GL38 Mobile Phase Bottle Safety Caps

| Cat. No. | Description                                    |
|----------|------------------------------------------------|
| CCGL3801 | Canary-Safe Cap, GL38, 1 Standard Tubing Port  |
| CCGL3802 | Canary-Safe Cap, GL38, 2 Standard Tubing Ports |
| CCGL3803 | Canary-Safe Cap, GL38, 3 Standard Tubing Ports |