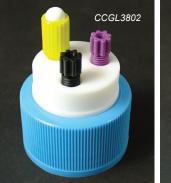

### GL38 Mobile Phase Bottle Safety Caps

| Cat. No. | Description                                    |
|----------|------------------------------------------------|
| CCGL3801 | Canary-Safe Cap, GL38, 1 Standard Tubing Port  |
| CCGL3802 | Canary-Safe Cap, GL38, 2 Standard Tubing Ports |
| CCGL3803 | Canary-Safe Cap, GL38, 3 Standard Tubing Ports |