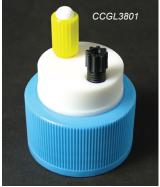

## **GL38 Mobile Phase Bottle Safety Caps**

| Cat. No. | Description                                    |
|----------|------------------------------------------------|
| CCGL3801 | Canary-Safe Cap, GL38, 1 Standard Tubing Port  |
| CCGL3802 | Canary-Safe Cap, GL38, 2 Standard Tubing Ports |
| CCGL3803 | Canary-Safe Cap, GL38, 3 Standard Tubing Ports |