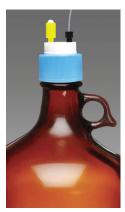

## **GL38**Mobile Phase Bottle Safety Caps

- Screws directly onto GL38 threaded amber solvent bottles (NOTE: Most 4L solvent bottles are GL38 threads)
- No thread adapter needed!
- Comes with Air Check Valve and Fittings