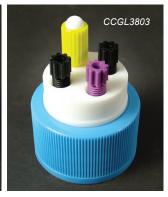

## **GL38 Mobile Phase Bottle Safety Caps**

| Cat. No. | Description                                    |
|----------|------------------------------------------------|
| CCGL3801 | Canary-Safe Cap, GL38, 1 Standard Tubing Port  |
| CCGL3802 | Canary-Safe Cap, GL38, 2 Standard Tubing Ports |
| CCGL3803 | Canary-Safe Cap, GL38, 3 Standard Tubing Ports |