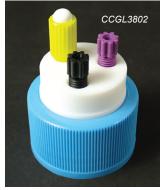

## **GL38 Mobile Phase Bottle Safety Caps**

| Cat. No. | Description                                    |
|----------|------------------------------------------------|
| CCGL3801 | Canary-Safe Cap, GL38, 1 Standard Tubing Port  |
| CCGL3802 | Canary-Safe Cap, GL38, 2 Standard Tubing Ports |
| CCGL3803 | Canary-Safe Cap, GL38, 3 Standard Tubing Ports |