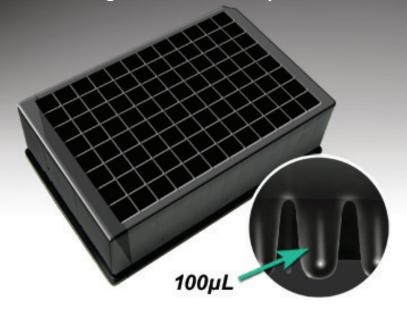

## **BLACK TrueTaper**™

For Light Sensitive Compounds

TrueTaper™ 96-Well Collection Plates were designed for chromatographers faced with limited sample quantity. TrueTaper™ incorporates a smooth, tapered well shape which allows the entire sample to gravitate to the bottom of the well.

- Square wells with unique TAPERED round bottoms for maximum sample recovery
- 100uL tapered bottom volume
- 2.0mL total volume capacity

| Cat. No. | Description                               | Qty |
|----------|-------------------------------------------|-----|
| 968820BL | TrueTaper 96-Well Collection Plate, Black | 25  |